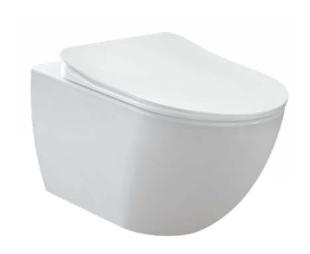

## FREE WALL HUNG PAN

FF320

| FE320-00CB00E-0000 | Free Wall Hung Pan<br>Combined Bidet            |
|--------------------|-------------------------------------------------|
| FE320-11CB00E-0000 | Free Wall Hung Pan                              |
| KC0903.02.0000E    | Duck Duroplast<br>Soft Closing White Seat&Cover |
| Qty of Pallet:     | Pan 24                                          |
| Qty of Box:        | Seat&Cover 10                                   |
|                    | Pan 24,68 kg<br>Seat&Cover 2,55 kg              |